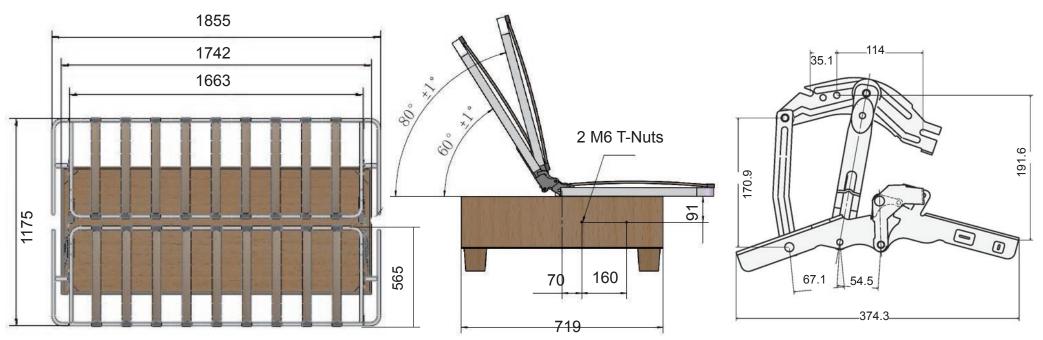

CLICK CLACKS SERIES DAILY
SLEEPING SOFABED MECHANISMS

(in general, dimensions in mm)

Description: Click Clacks sofabed mechanism

Item Number: KD034, KD023

KD1855\_1175

Material: Steel tube 20x30mm,

thickness 1,5mm

Mounting Size: 1742mm

Color frame: Black or Silver grey
Finish: Epoxy powder coated

Galvanized hinges

Made in: Jiaxing, China Usage grade: Daily Sleeping