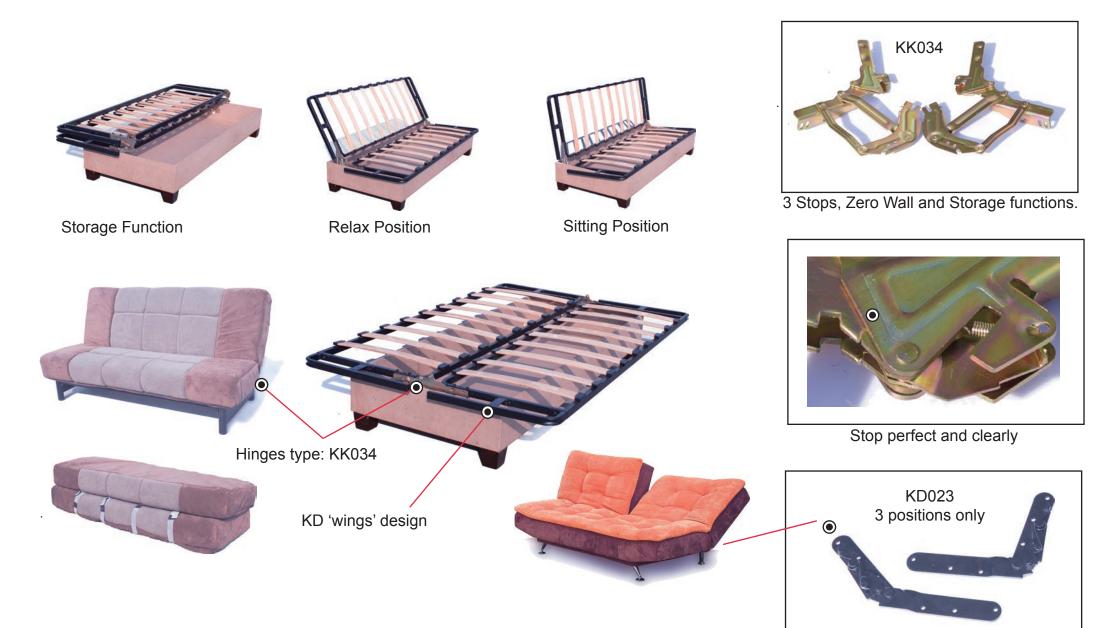

## Advantage:

1. Easy to operate

2. Stops clearly

3. Stops perfectly

4. KD wing back design

## Package Information:

Pallets for frame Carton box for hinges

MOQ: 20 feet

Delivery (loading) time: 20 working days

Price: FOB Shanghai

SLP/2013 10