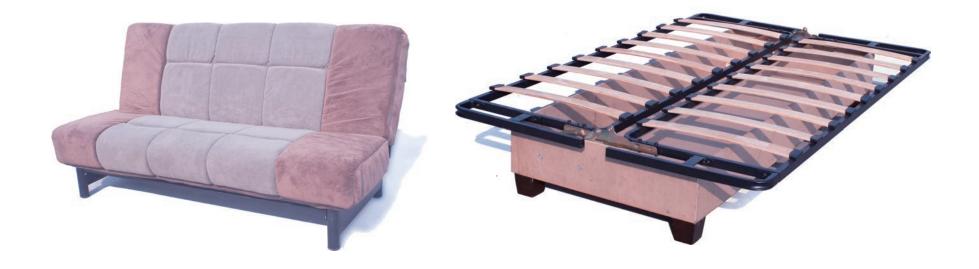

CLICK CLACKS SERIES DAILY
SLEEPING SOFABED MECHANISMS

(in general, dimensions in mm)

Description: Click Clacks sofabed mechanism

Item Number: KD034, KD023

KD1855\_1175

Material: Steel tube 20x30mm,

thickness 1,5mm

Mounting Size: 1742mm

Color frame: Black or Silver grey
Finish: Epoxy powder coated

Galvanized hinges

Made in: Jiaxing, China Usage grade: Daily Sleeping